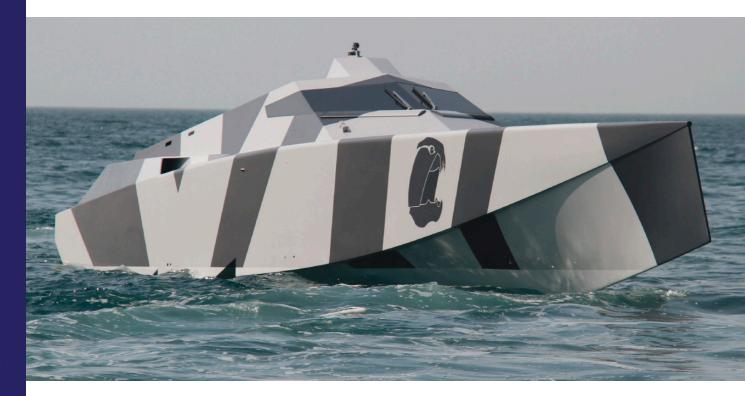

## CXN NAVAL

The WP18 Strike Craft is a sea proven Ultra High Speed Stealthy Assault and Special Operation Vessel. The WP18 stealthy design is characterized by a low visual profile, low radar cross section and low infrared signature.

## MAIN CHARACTERISTICS

| <ul><li>Length Overall</li></ul>      | 18.6 m         |
|---------------------------------------|----------------|
| Beam Overall                          | 3.5 m          |
| <ul><li>Maximum speed</li></ul>       | 70 Knots +     |
| • Range at 47 Knots                   | 370 NM         |
| Crew                                  | 3              |
| + Fuel                                | 2m3            |
| <ul><li>Hull/Superstructure</li></ul> | Composite      |
| Classification                        | Bureau Veritas |
|                                       |                |