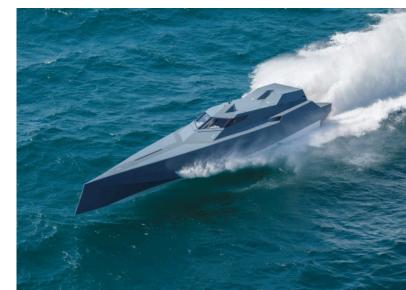

## CXN NAVAL

The WP18 Strike Craft is a sea proven Ultra High Speed Stealthy Assault and Special Operation Vessel. The WP18 stealthy design is characterized by a low visual profile, low radar cross section and low infrared signature.

## MAIN CHARACTERISTICS

| <ul><li>Length Overall</li></ul>      | 18.6 m         |
|---------------------------------------|----------------|
| Beam Overall                          | 3.5 m          |
| <ul><li>Maximum speed</li></ul>       | 70 Knots +     |
| • Range at 47 Knots                   | 370 NM         |
| Crew                                  | 3              |
| + Fuel                                | 2m3            |
| <ul><li>Hull/Superstructure</li></ul> | Composite      |
| Classification                        | Bureau Veritas |
|                                       |                |