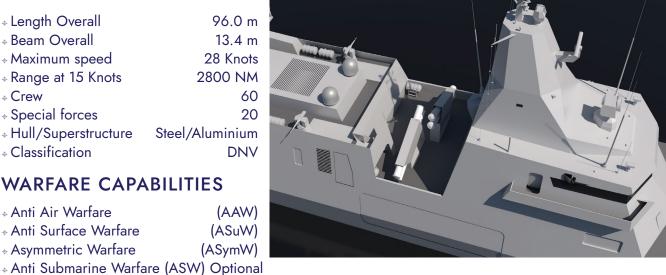

## MAIN CHARACTERISTICS

96.0 m **Length Overall Beam Overall** 13.4 m 28 Knots Maximum speed + Range at 15 Knots 2800 NM **Crew** 60 Special forces 20

Steel/Aluminium + Hull/Superstructure **Classification** DNV

## WARFARE CAPABILITIES

+ Anti Air Warfare (AAW) + Anti Surface Warfare (ASuW) Asymmetric Warfare (ASymW)