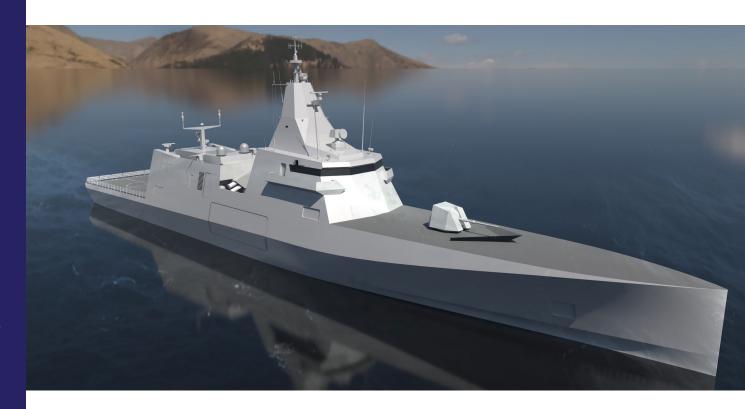

## CXN NAVAL

The SEAGUARD 96 is a modular corvette. Its high level of modularity supports a wide range of different customer requirements.