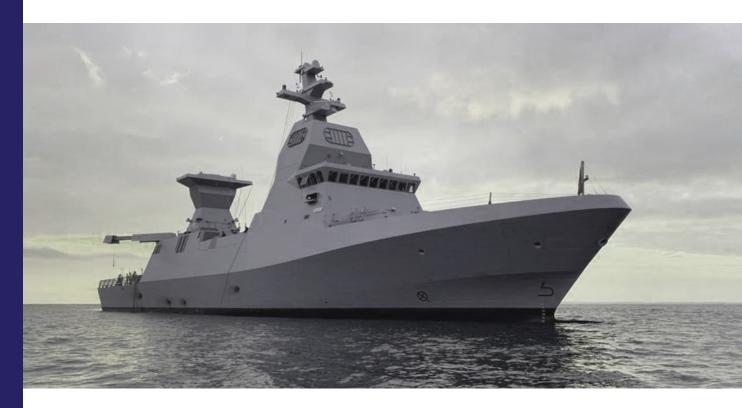

The General Purpose Corvette 90 (GPC 90) is a proven design which combines high operational capabilities and moderate life cycle costs.

## MAIN CHARACTERISTICS

Length Overall
Beam Overall
Maximum speed
Range at 12 Knots
Crew
Hull/Superstructure
Classification
90.0 m
24 Knots
2500 NM
Steel
DNV-GL