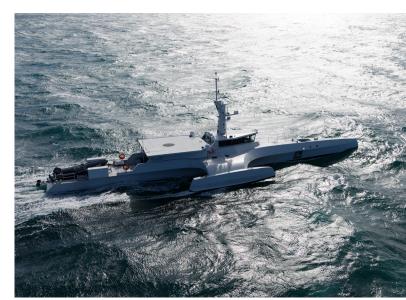

## CXN NAVAL

The sea proven OCEAN EAGLE 43 is an ocean patrol trimaran combining a very slender hull with two small floats designed to maintain the required stability.

This combination reduces the fuel expenditure, increases speed and autonomy, while ensuring a good level of comfort even in moderate to rough sea conditions.

## MAIN CHARACTERISTICS

| + Length Overall                 | 43.6 m         |
|----------------------------------|----------------|
| Beam Overall                     | 15.2 m         |
| + Maximum speed                  | 30 Knots       |
| ⊕ Range at 11 Knots              | 5000 NM        |
| Crew                             | 13             |
| Fuel                             | 27m3           |
| + Hull/Superstructure            | Composite      |
| <ul><li>Classification</li></ul> | Bureau Veritas |