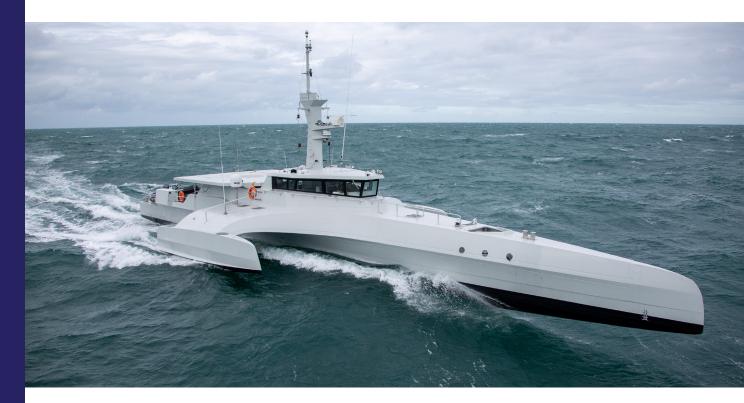

## CXN NAVAL

The sea proven OCEAN EAGLE 43 is an ocean patrol trimaran combining a very slender hull with two small floats designed to maintain the required stability.

This combination reduces the fuel expenditure, increases speed and autonomy, while ensuring a good level of comfort even in moderate to rough sea conditions.

## MAIN CHARACTERISTICS

| + Length Overall                 | 43.6 m         |
|----------------------------------|----------------|
| Beam Overall                     | 15.2 m         |
| + Maximum speed                  | 30 Knots       |
| ⊕ Range at 11 Knots              | 5000 NM        |
| Crew                             | 13             |
| Fuel                             | 27m3           |
| + Hull/Superstructure            | Composite      |
| <ul><li>Classification</li></ul> | Bureau Veritas |