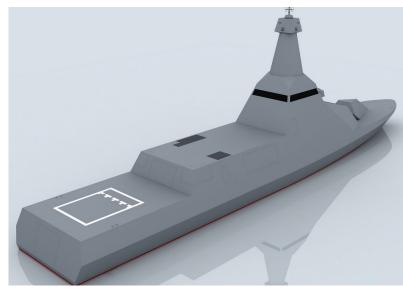

The Stealth Littoral Combattante CL65 S is designed to be the Best of Class in Radar Cross Section reduction combined with optimized sensor coverage and performances.

## MAIN CHARACTERISTICS

Length Overall 65.0 m **Beam Overall** 10.6 m Maximum speed 25 Knots • Range at 12 Knots 3500 NM Crew 33 145 m3 Fuel Steel/Aluminum + Hull/Superstructure **Classification Bureau Veritas** 