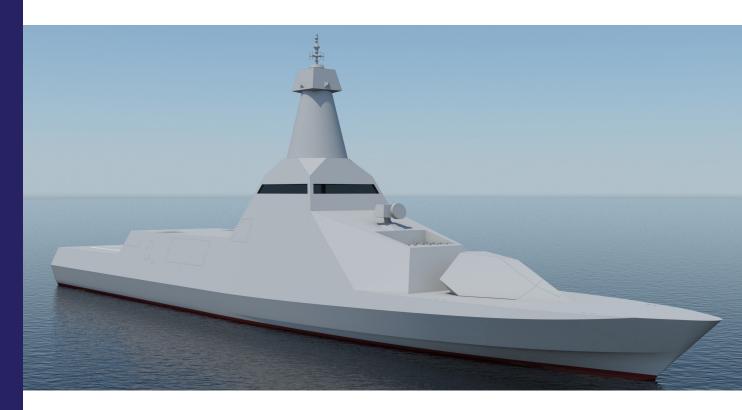

The Stealth Littoral Combattante CL65 S is designed to be the Best of Class in Radar Cross Section reduction combined with optimized sensor coverage and performances.

## MAIN CHARACTERISTICS

Length Overall 65.0 m **Beam Overall** 10.6 m Maximum speed 25 Knots • Range at 12 Knots 3500 NM Crew 33 145 m3 Fuel Steel/Aluminum + Hull/Superstructure **Classification Bureau Veritas** 